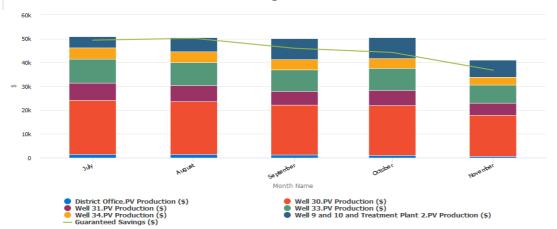

5. Booster Stations and Tanks Projects

**Description:** Update on these Capital Projects.

6. Financial Status

**Description:** Report on the District's current financial status.

7. Solar Production

**Description:** Update on solar production for the preceding month.