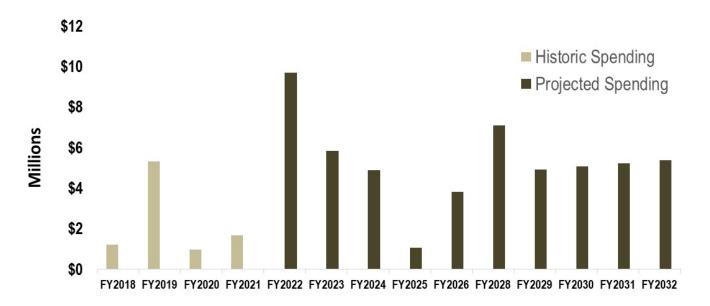

# 2.2.4 Capital Improvement Program

Figure 3 shows that from FY 2017/18 through FY 2020/21 the District has spent an average of approximately \$2.3 million per year on capital projects to rehabilitate or improve the water system. During the period from FY 2021/22 through FY 2031/32 the District plans to increase its annual capital spending to an average of \$5.3 million per year in order to pro-actively address the water system's rehabilitation needs associated with supply facilities, pipes, water tanks, and other system facilities.

<sup>&</sup>lt;sup>5</sup> Salary escalations based on the District's Memorandum of Understanding with staff.

Figure 3: Historic and Projected Capital Spending

Some of the District's more significant projects are highlighted in Table 2. The District plans to replace the Ridgecrest Height and Gateway booster stations (at a combined cost of approximately \$4.0 million in current dollars), build three new water tanks (at a combined cost of approximately \$5.5 million in current dollars), and four major transmission line projects (Springer, Gateway, Bowman, and La Mirage) for a combined cost of \$16.8 million in current dollars. A detailed list of the planned capital projects and associated costs is provided in **Schedule 2**.