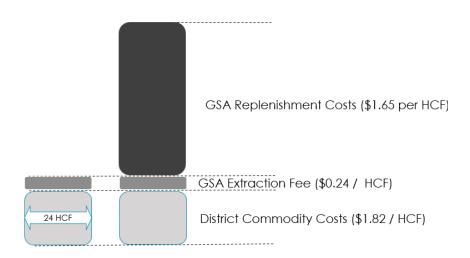

balances and assumed interest rate of 0.5 percent, which is consistent with the District's historical interest earnings relative to its total reserve levels.

The District is subject to fees imposed by the Indian Wells Valley Water that are designed to pay for the costs associated with complying with the requirements of the Sustainable Groundwater Management Act (SGMA). The District currently pays two such fees, both of which are volumetric fees and are collectively referred to as the "GSA fees." The first is the Groundwater Extraction Fee of \$0.24 per hundred cubic feet (HCF) of pumped groundwater to primarily pay for the preparation of the Groundwater Sustainability Plan (GSP). The second is the Replenishment Fee of \$1.65 / HCF of pumped groundwater to pay for the costs of an imported water supply. Currently the District passes through these GSA fees to customers by adding the above commodity rates to the District's then-current commodity rates.