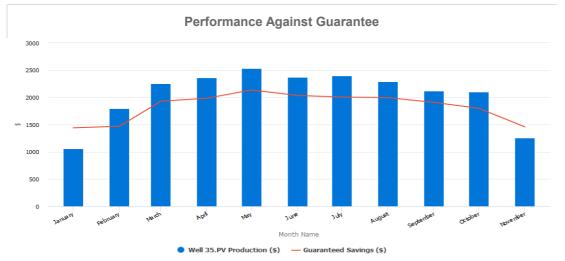

5. Booster Stations and Tanks Projects

**Description:** Update on these Capital Projects.

6. Financial Status

**Description:** Report on the District's current financial status.

7. Solar Production

**Description:** Update on solar production for the preceding month.