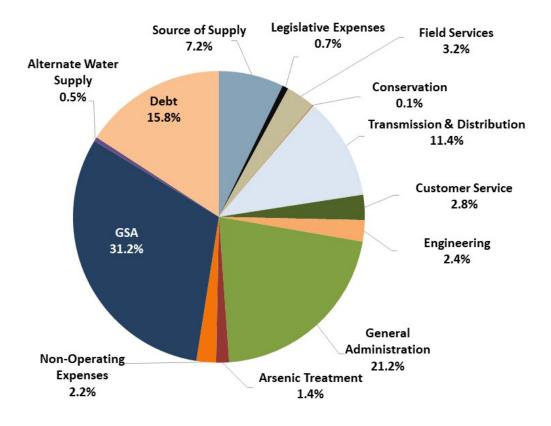

# 2.2.1 Operations and Maintenance

The District's operating and maintenance expenses were projected over the next ten years based on expected inflation rates, starting with the budgeted expenses for FY 2021/22 (see Section 2.2.2). Major budgeted expense categories for FY 2021/22 are depicted in Figure 2. Budgeted and projected operating and maintenance costs are listed in detail in **Schedule 1**.

Figure 2: Budgeted Operating & Debt Expenses (FY 2021/22)