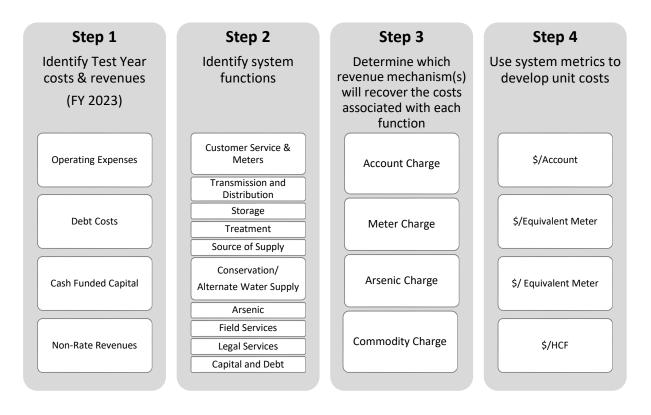

Using the revenue requirements for Fiscal Year<sup>3</sup> (FY) ending June 2023 (FY 2022/23), we then performed a detailed COSA using principles outlined by the AWWA and other generally accepted industry practices in order to develop rates that equitably reflect the cost of providing service.