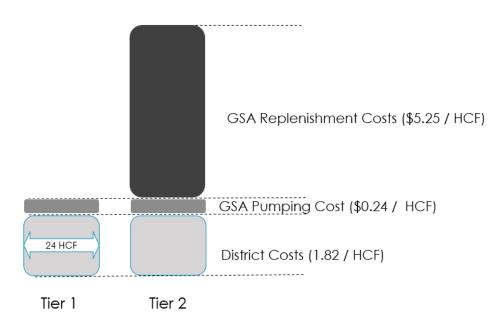

balances and assumed interest rate of 0.5 percent, which is consistent with the District's historical interest earnings relative to its total reserve levels.

The District is subject to fees imposed by the Indian Wells Valley Water that are designed to pay for the costs associated with complying with the requirements of the Sustainable Groundwater Management Act (SGMA). The District currently pays two such fees, both of which are volumetric fees and are collectively referred to as the "GSA fees." The first is the Groundwater Extraction Fee of \$0.24 per hundred cubic feet (HCF) of pumped groundwater to primarily pay for the preparation of the Groundwater Sustainability Plan (GSP). The second is the Replenishment Fee of \$1.65 / HCF of pumped groundwater to pay for the costs of an imported water supply. Currently the District passes through these GSA fees to customers by adding the above commodity rates to the District's then-current commodity rates.