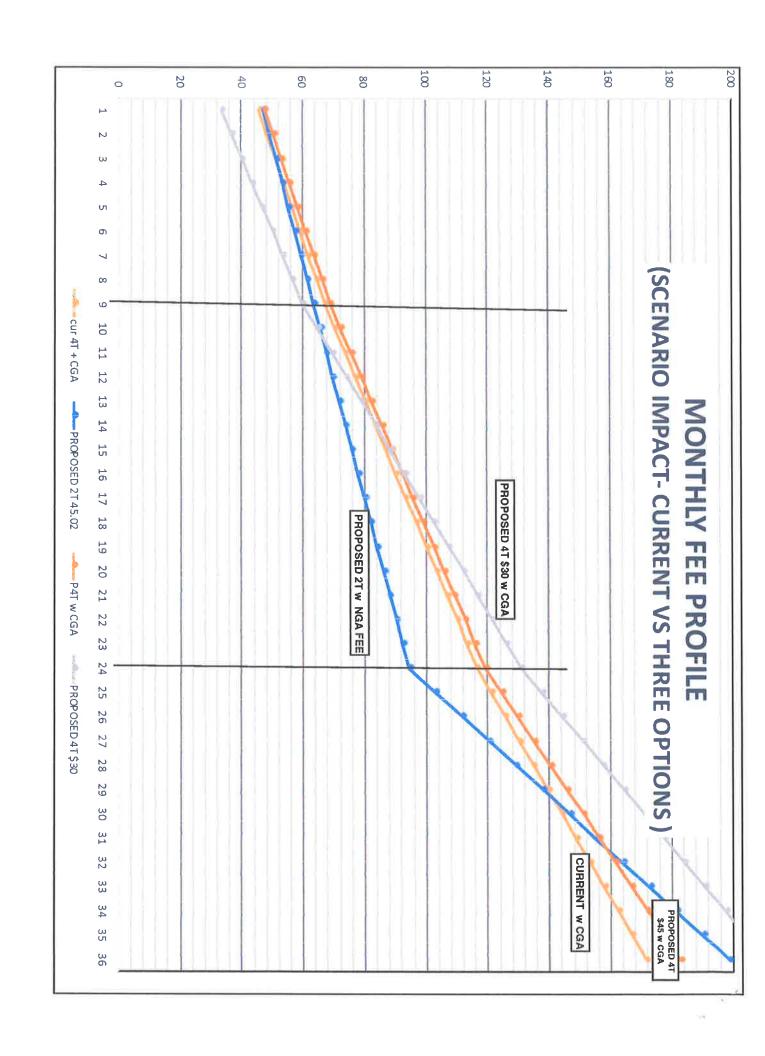

## 7. Cost of Service Study

**Description:** Discussion on Water Rate Study Draft Report as presented by Hildebrand Consulting. Board consideration of accepting Water Rate Study Draft Report and to authorize staff to proceed with Proposition 218 process.