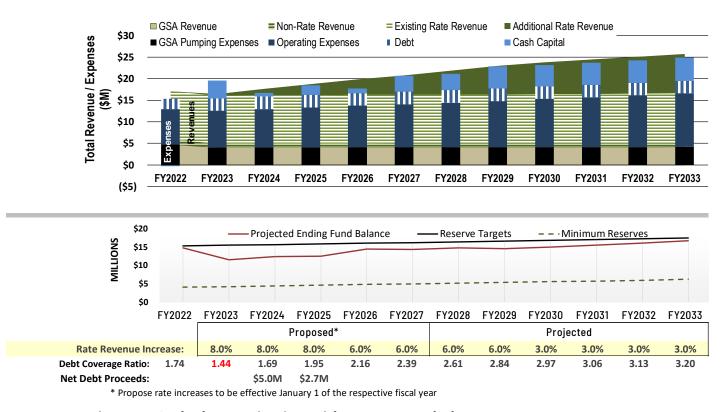

The 10-year Financial Plan was developed through several interactive work sessions with District staff. As a result of this process, the Study has produced a robust Financial Plan that will enable the District to meet its future revenue requirements and achieve financial performance objectives throughout the study period while striving to limit rate increases.

Using the revenue requirements for Fiscal Year<sup>3</sup> (FY) ending June 2023 (FY 2022/23), we then performed a detailed COSA using principles outlined by the AWWA and other generally accepted industry practices in order to develop rates that equitably reflect the cost of providing service.

The recommended rate schedules presented herein are designed to ensure that the District's water rates conform to accepted industry practice, legal requirements, and reflect the equitable distribution of system costs, while achieving the District's policy objectives, such as fiscal stability and affordability.