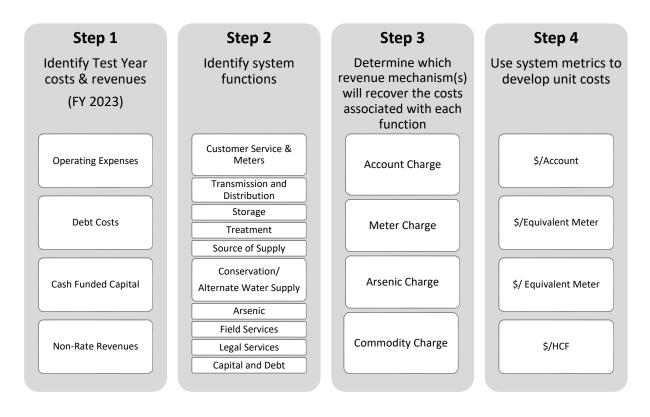

Using the revenue requirements for Fiscal Year<sup>3</sup> (FY) ending June 2023 (FY 2022/23), we then performed a detailed COSA using principles outlined by the AWWA and other generally accepted industry practices in order to develop rates that equitably reflect the cost of providing service.

The recommended rate schedules presented herein are designed to ensure that the District's water rates conform to accepted industry practice, legal requirements, and reflect the equitable distribution of system costs, while achieving the District's policy objectives, such as fiscal stability and affordability.