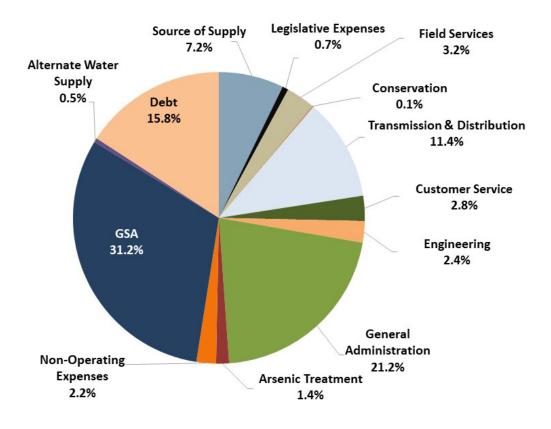

Budgeted water rate and non-rate revenues are depicted in Figure 1 and listed in detail in **Schedule 3**.

Figure 1: Revenue Categories (FY 2021/22 budget)