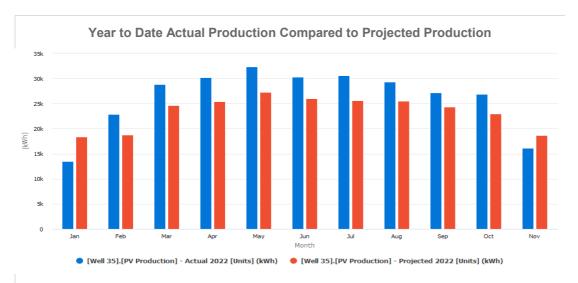

5. Booster Stations and Tanks Projects

**Description:** Update on these Capital Projects.

6. Financial Status

**Description:** Report on the District's current financial status.

7. Solar Production

**Description:** Update on solar production for the preceding month.