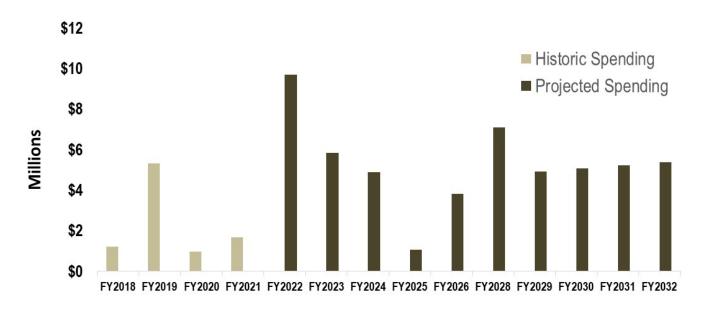

# 2.2.4 Capital Improvement Program

Figure 3 shows that from FY 2017/18 through FY 2020/21 the District has spent an average of approximately \$2.3 million per year on capital projects to rehabilitate or improve the water system. During the period from FY 2021/22 through FY 2031/32 the District plans to increase its annual capital spending to an average of \$5.3 million per year in order to pro-actively address the water system's rehabilitation needs associated with supply facilities, pipes, water tanks, and other system facilities.

<sup>&</sup>lt;sup>5</sup> Salary escalations based on the District's Memorandum of Understanding with staff.

Figure 3: Historic and Projected Capital Spending

Some of the District's more significant projects are highlighted in Table 2. The District plans to replace the Ridgecrest Height and Gateway booster stations (at a combined cost of approximately \$4.0 million in current dollars), build three new water tanks (at a combined cost of approximately \$5.5 million in current dollars), and four major transmission line projects (Springer, Gateway, Bowman, and La Mirage) for a combined cost of \$16.8 million in current dollars. A detailed list of the planned capital projects and associated costs is provided in **Schedule 2**.