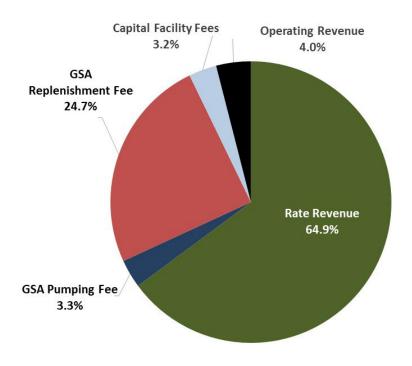

Budgeted water rate and non-rate revenues are depicted in Figure 1 and listed in detail in **Schedule 3**.

Figure 1: Revenue Categories (FY 2021/22 budget)

#### 2.1.5 Non-Rate Revenues

In addition to rate revenue, the District receives additional "non-rate revenue" from sources such as miscellaneous service fees (e.g., turn-on service fee, delinquency billing charges, plan checks and inspection fees), Capital Facility Fees, operational revenue (e.g., energy curtailment credit and rent), Groundwater Sustainability Agency (GSA) fee revenue (see below) and interest revenue on investments. Projections of non-rate revenues were based on FY 2021/22 budgeted revenues and assumed to remain flat for the planning period. Future interest income was estimated based upon projected fund

## 2.1.4 Rate Revenue

Rate revenue is the revenue generated from customers for water service. The District receives rate revenue in the form of fixed charges (Account Charge, Ready-to-Serve Charge and Arsenic Compliance Charge) and the consumption-based Commodity Charge and Zone Charge. The District also collects Construction Meter Charges for the use of temporary hydrant meters, a fixed Private Fire Service charge for those with direct fire service lines, and Bulk Water Rates for customers that receive their water from the filling station. Rate revenue is based upon FY 2021/22 budgeted revenues, adjusted annually to reflect assumed customer growth and the rate revenue adjustments that are proposed by this Study.